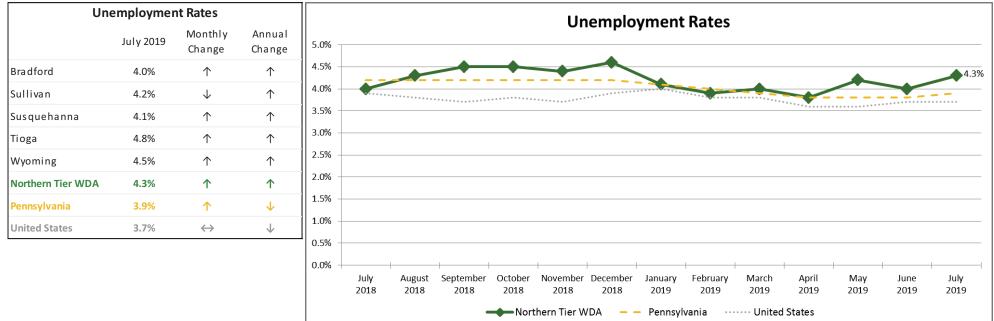

## July 2019 Labor Market Information

Northern Tier Workforce Development Area

|                   | July 2019   | June 2019   | Monthly Change    |         | July 2018   | Annual Change |           |
|-------------------|-------------|-------------|-------------------|---------|-------------|---------------|-----------|
| Northern Tier WDA |             |             |                   |         |             |               |           |
| Labor Force       | 85,200      | 85,000      | $\uparrow$        | 200     | 86,100      | $\checkmark$  | -900      |
| Employed          | 81,600      | 81,600      | $\leftrightarrow$ | 0       | 82,600      | $\checkmark$  | -1,000    |
| Unemployed        | 3,600       | 3,400       | $\uparrow$        | 200     | 3,500       | $\uparrow$    | 100       |
| Unemployment Rate | 4.3%        | 4.0%        | $\uparrow$        | 0.3%    | 4.0%        | $\uparrow$    | 0.3%      |
| Pennsylvania      |             |             |                   |         |             |               |           |
| Labor Force       | 6,470,000   | 6,469,000   | $\uparrow$        | 1,000   | 6,419,000   | $\uparrow$    | 51,000    |
| Employed          | 6,220,000   | 6,223,000   | $\checkmark$      | -3,000  | 6,148,000   | $\uparrow$    | 72,000    |
| Unemployed        | 250,000     | 246,000     | $\uparrow$        | 4,000   | 270,000     | $\checkmark$  | -20,000   |
| Unemployment Rate | 3.9%        | 3.8%        | $\uparrow$        | 0.1%    | 4.2%        | $\checkmark$  | -0.3%     |
| United States     |             |             |                   |         |             |               |           |
| Labor Force       | 163,351,000 | 162,981,000 | $\uparrow$        | 370,000 | 162,209,000 | $\uparrow$    | 1,142,000 |
| Employed          | 157,288,000 | 157,005,000 | $\uparrow$        | 283,000 | 155,964,000 | $\uparrow$    | 1,324,000 |
| Unemployed        | 6,063,000   | 5,975,000   | $\uparrow$        | 88,000  | 6,245,000   | $\checkmark$  | -182,000  |
| Unemployment Rate | 3.7%        | 3.7%        | $\leftrightarrow$ | 0.0%    | 3.9%        | $\checkmark$  | -0.2%     |